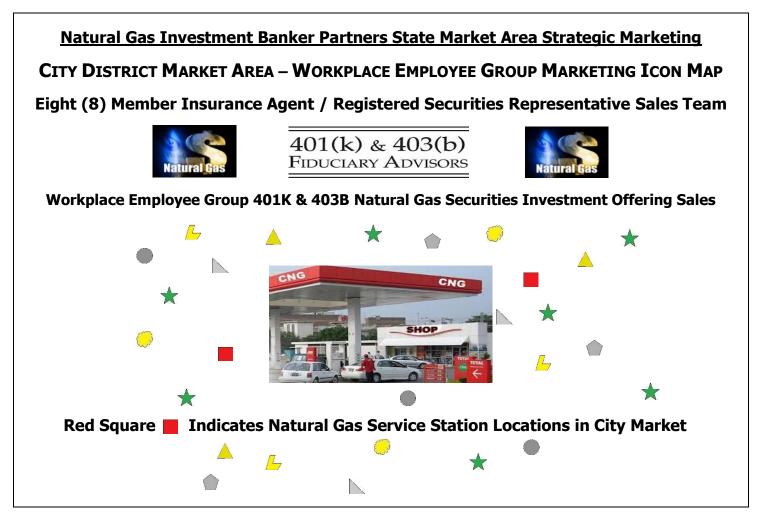

# **CITY DISTRICT MARKET AREA NATURAL GAS SERVICE STATION DEVELOPMENT**

#### Legend of City District Market Area – Workplace Employee Group Marketing Icon Map:

Workplace Employee Group 401K & 403B Natural Gas Securities Investors

- 1) City District Market Area Natural Gas Service Station Location
- 2) 🖈 Credit Unions in City District Market Area
- 3) Small Businesses Non-Members of Credit Unions 401K Natural Gas Investor Groups
- 4) Small Businesses Members of Credit Unions 401K Natural Gas Investor Groups
- 5) City Government Employees 403B Natural Gas Investor Groups
- 6) County Government Employee 403B Natural Gas Investor Groups
- 7) State Government Employee 403B Natural Gas Investor Groups
- 8) **A Larger Businesses over 200 Employees 401K Natural Gas Investor Groups**

#### **Creating the American Consumer Demand for CNG – Natural Gas Service Stations**

### **CITY DISTRICT MARKET AREA NATURAL GAS SERVICE STATION DEVELOPMENT**

### **CITY DISTRICT MARKET AREA**

Life & Health Insurance Agents and Registered Securities Representatives Eight (8) Member Sales Team 401K & 403B - 1035 Exchange Annual Sales Volume

Life & Health Insurance Agents CITY DISTRICT MARKET AREA # 1